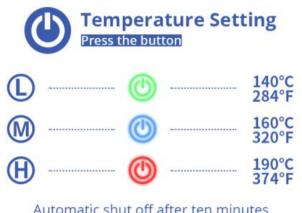

## PRESS POWER BUTTON FOR 3 SECONDS TO TURN ON / OFF.

Instructions

Automatic shut off after ten minutes if you're not using it

- Press power button for 3 seconds to turn on the machine, there are 3 temperature modes for your choice: Green light means mode 1, Blue light means mode 2, Red light means mode 3. When the light is flicking, which means it's heating up; when the light stays on, it has reached to desired temp.
- 2. Every time you want to change mode, just need to press the power button for 3 seconds.
- 3. Choose the temperature mode you need, wait the light stays on, then you can start to heat transfer;
- The mini heat press machine will automatically shut down if non-use for 10 minutes;