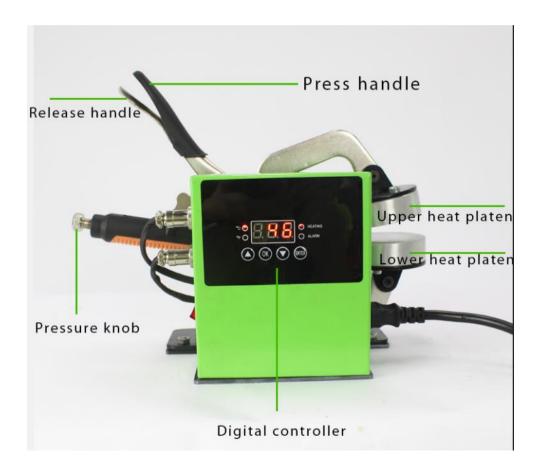

# **Product Structure**

| 1. Press handle       | 4. Pressure knob       |
|-----------------------|------------------------|
| 2. Digital controller | 5. Upper heating plate |
| 3. Release handle     | 6. Lower heating plate |